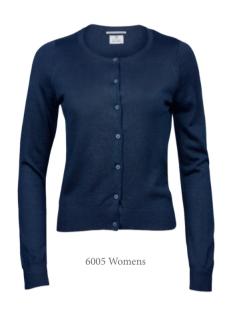

# Womens Cardigan

Classic knitted women's cardigan in an elegant shaped fit with buttons. Perfect as everyday wear or a company uniform.