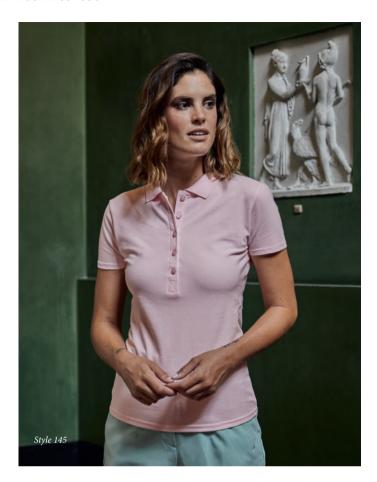

#### Luxury Stretch V-neck Polo

The Luxury Stretch V-neck Polo is an elegant women's polo shirt made from cotton/elastane to ensure perfect comfort and an excellent fit.

Made with a sporty V-neck, this polo shirt has a vibrant and young feel and is the perfect match for our 1405 polo.