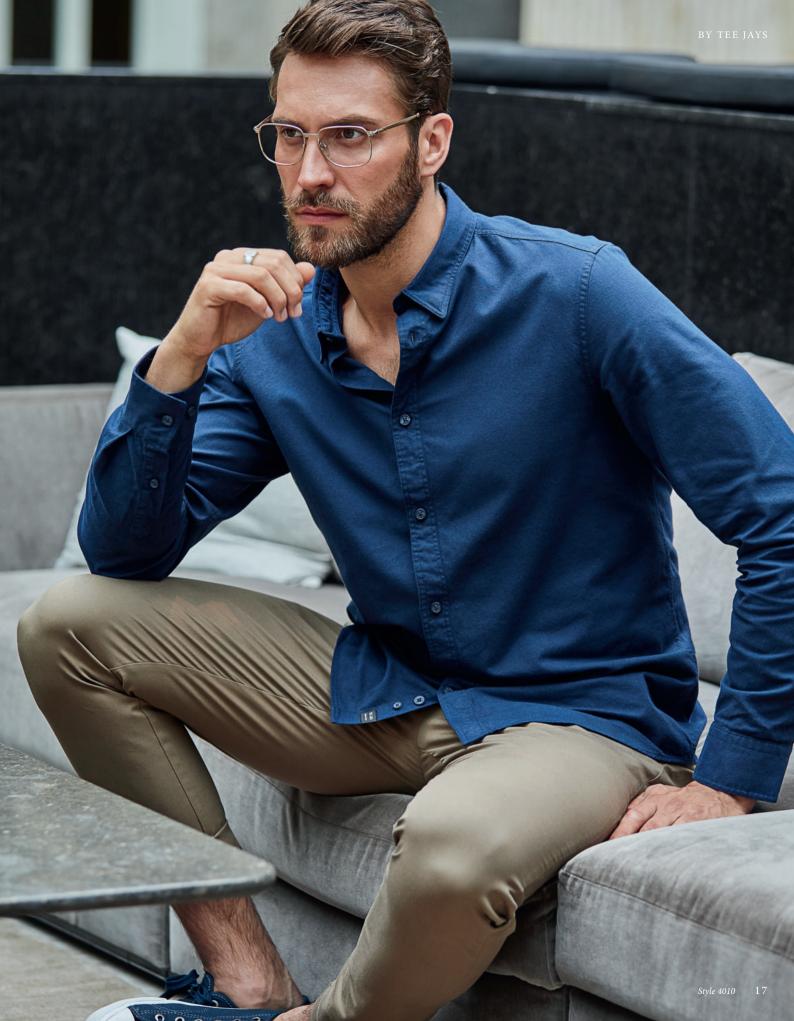

#### Casual Twill Shirt

This washed indigo twill shirt has a slim and comfortable fit, detailed with a button-down collar and a curved hem. A relaxed choice for the office or a weekend luncheon. With its button-down collar and the indigo-dye, this shirt strikes the perfect balance of rugged and refined.