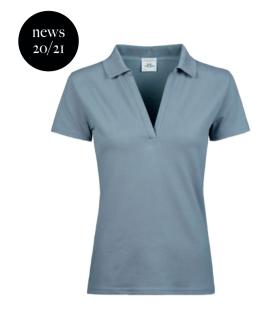

#### Luxury Stretch V-neck Polo

The Luxury Stretch V-neck Polo is an elegant women's polo shirt made from cotton/elastane to ensure perfect comfort and an excellent fit.

Made with a sporty V-neck, this polo shirt has a vibrant and young feel and is the perfect match for our 1405 polo.