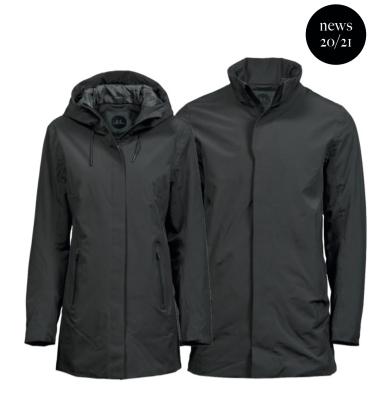

#### All Weather Parka

The All Weather Parka is a long city parka with a classic yet sporty vibe, perfect for the modern business man or woman. It has a smooth and flawless surface and features two large front pockets and a spacious inner pocket. The men's edition has a high collar, while the women's edition features a perfect fitted hood. The magnetic invisible buttons make for a stylish and functional detail.

9609 Womens

9608 Mens