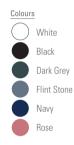

#### All Weather Parka

The All Weather Parka is a long city parka with a classic yet sporty vibe, perfect for the modern business man or woman. It has a smooth and flawless surface and features two large front pockets and a spacious inner pocket. The men's edition has a high collar, while the women's edition features a perfect fitted hood. The magnetic invisible buttons make for a stylish and functional detail.