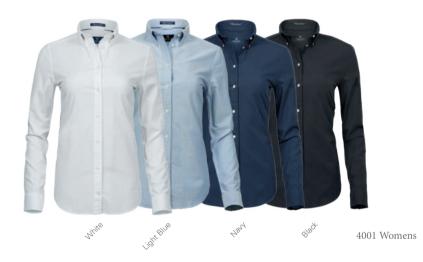

# **Luxury Shirts**

The Womens Stretch Luxury Shirt is a fitted dress shirt with stretch. It has a shaped body with elegant pearl buttons. The perfect match to our luxury twofold mens Twill Shirt, which is the king of our dress shirt range.