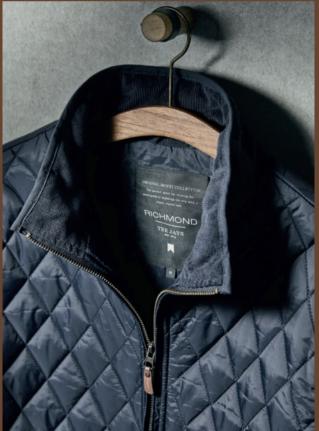

Cool details like a collar with corduroy, elbow patches and brass buttons makes the Richmond Jacket outstanding.

## Richmond Jacket

The Richmond jacket is characterized by a supreme, longlasting quality, a shaped fit and a slightly aristocratic vibe. The diamond quilted pattern with lightweight padding, stylish elbow patches, and the detailed collar gives this jacket a sophisticated and classic look. It's perfect for a day in the countryside or a break in the city.