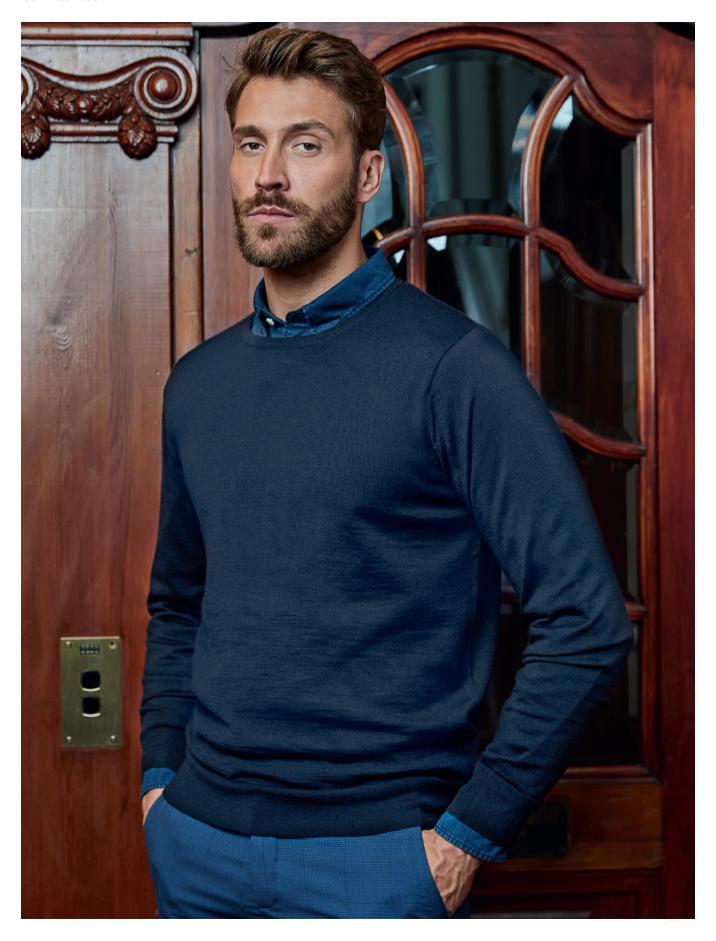

#### Mens Knitwear

A classic knitted sweater crafted in a premium Italian merino/acrylic blend. The ribbed details and neckline make it the perfect combination of a dress shirt and a cool tee.