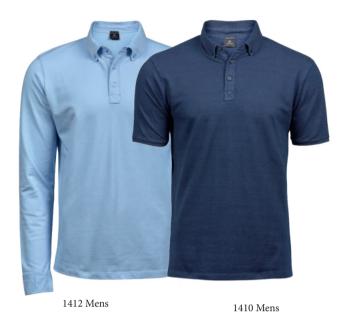

#### Fashion Luxury Stretch Polo

A contemporary fashion version of our stretch polo made with a fashion self fabric stand-up collar with button-down collar. Style 1412 has long sleeves with slim cuffs for an elegant and fashionable look.