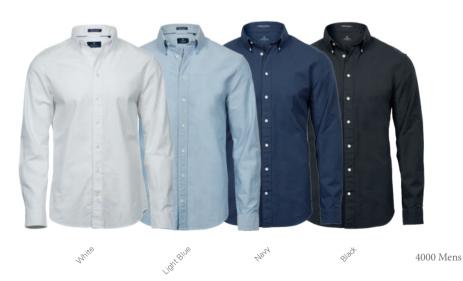

Our Luxury Mens Shirt is strong but lightweight, an unsurpassed combination of luxury and durability.

4021 Mens Luxury Shirt Slim Fit

Alue buttons

Light Buttone