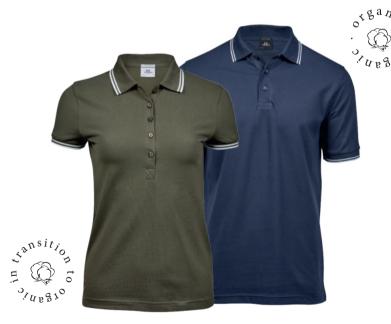

#### Luxury Stripe Stretch Polo

Our signature polo shirt with striped collar and cuffs for a casual twist. It features the same stunning details as our bestselling 1405/145 stretch polo.

| GUIUUIS | -               |
|---------|-----------------|
|         | White/Navy      |
|         | Black/White     |
|         | Dark Grey/White |
|         | Navy/White      |
|         | Olive/White     |