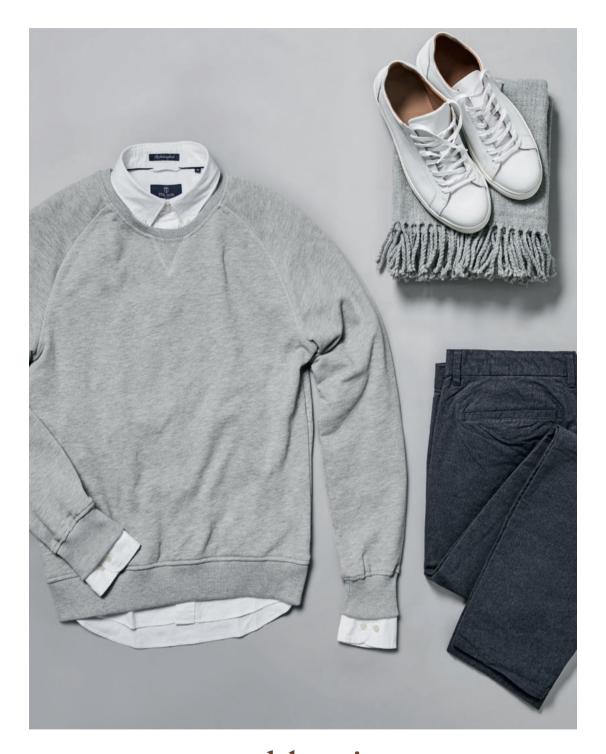

## casual business

Smart casual is a notch down from traditional business which basically means that the suits can be exchanged for the more casual sports jacket for men and a jacket or a dressy sweater for women, and the dress shirt may be exchanged for a casual shirt or even a polo.