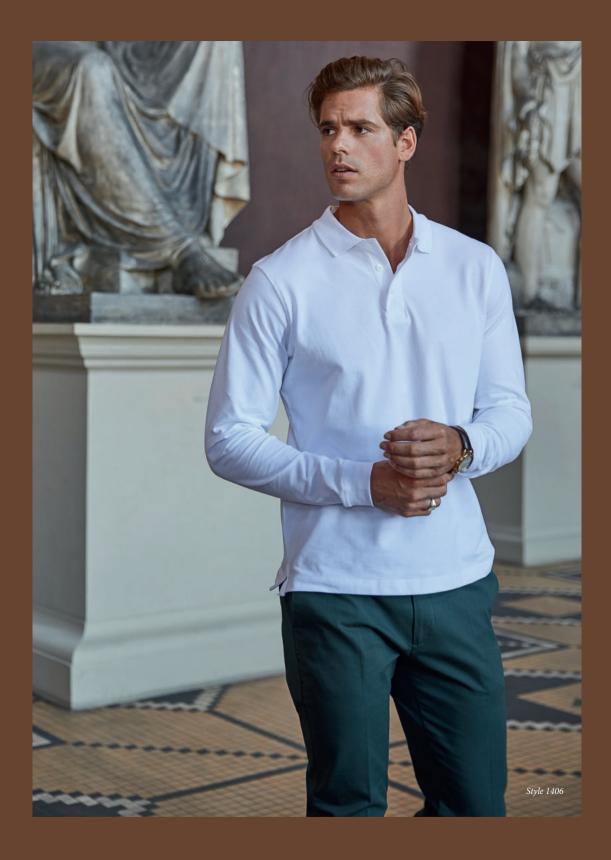

# Luxury Stretch Long Sleeve Polo

Our luxury polo shirt with long sleeves. Like the short-sleeved model it is made from a cotton/elastane fabric that gives you excellent comfort and a perfect fitting. It features a tailored fit, a mini pique finish, and a flat knit collar with elastane, and the sleeves are finished with low cut cuffs with elastane.