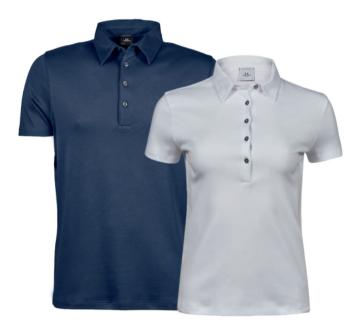

## Luxury Stretch Polo

This is simply the ultimate polo shirt, with a cotton/elastane fabric that ensures perfect comfort and an excellent fitting. The tailored fit, the mini pique fabric, and the flat knit collar with elastane make our unique stretch polo an all-time favorite.