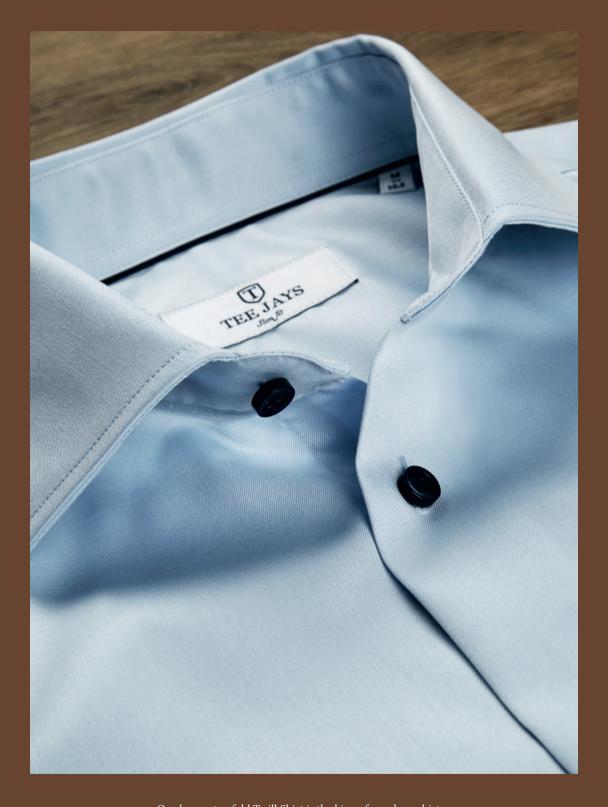

Our luxury twofold Twill Shirt is the king of our dress shirt range. The closely woven cotton provides dense opacity, making this a smart shirt that will retain its shape and look sharp, day in, day out.