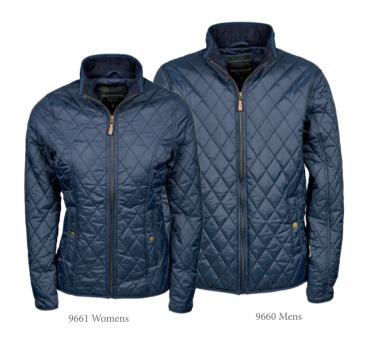

## Richmond Jacket

The Richmond jacket is characterized by a supreme, longlasting quality, a shaped fit and a slightly aristocratic vibe. The diamond quilted pattern with lightweight padding, stylish elbow patches, and the detailed collar gives this jacket a sophisticated and classic look. It's perfect for a day in the countryside or a break in the city.