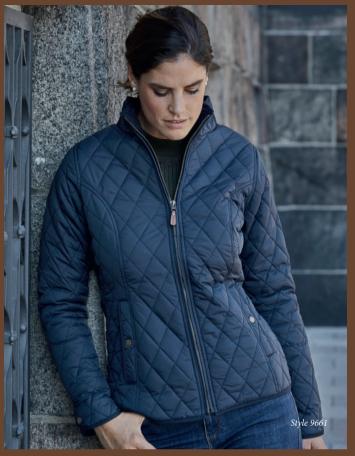

## Richmond Jacket

The Richmond jacket is characterized by a supreme, longlasting quality, a shaped fit and a slightly aristocratic vibe. The diamond quilted pattern with lightweight padding, stylish elbow patches, and the detailed collar gives this jacket a sophisticated and classic look. It's perfect for a day in the countryside or a break in the city.