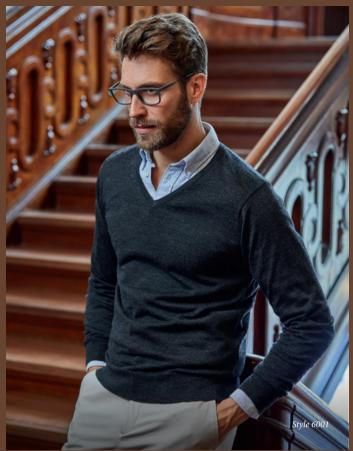

#### Mens Knitwear

A classic knitted sweater crafted in a premium Italian merino/acrylic blend. The ribbed details and neckline make it the perfect combination of a dress shirt and a cool tee.