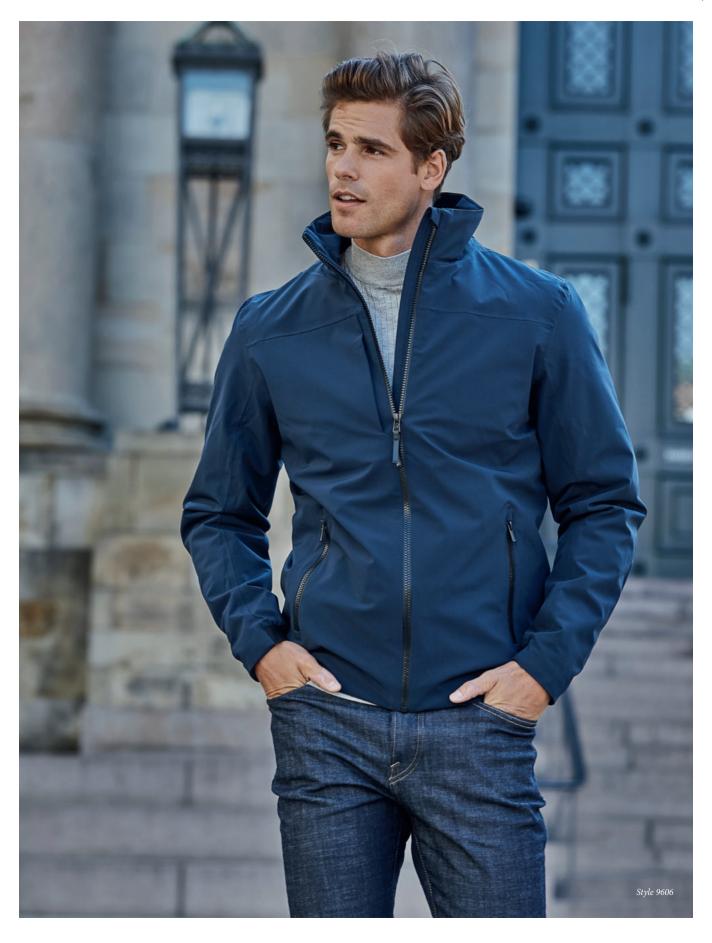

## Newport Jacket

Trendsetting sporty jacket in soft quality 300T polyester and high quality soft DuPont™ padding.

This jacket features 2 large front pockets, inner pocket and a hidden chest pocket. The hem and cuffs are finished with a flexible elastic band.