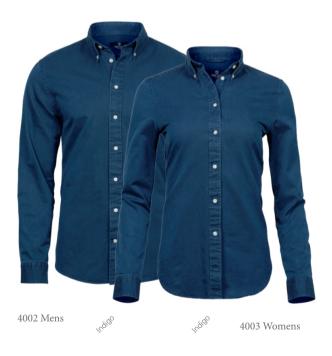

#### Casual Twill Shirt

This washed indigo twill shirt has a slim and comfortable fit, detailed with a button-down collar and a curved hem. A relaxed choice for the office or a weekend luncheon. With its button-down collar and the indigo-dye, this shirt strikes the perfect balance of rugged and refined.