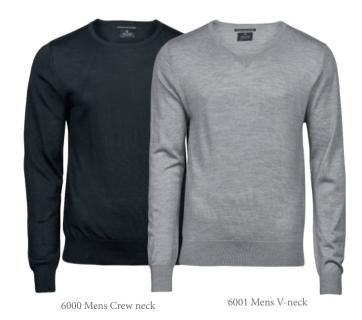

#### Mens Knitwear

A classic knitted sweater crafted in a premium Italian merino/acrylic blend. The ribbed details and neckline make it the perfect combination of a dress shirt and a cool tee.