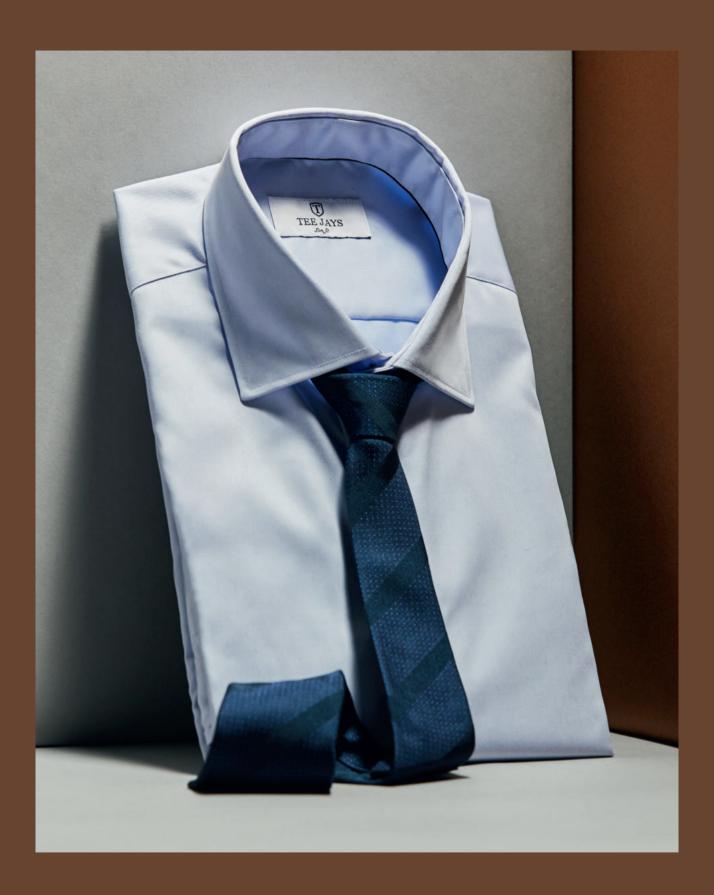

Our luxury twofold Twill Shirt is the king of our dress shirt range. The closely woven cotton provides dense opacity, making this a smart shirt that will retain its shape and look sharp, day in, day out.