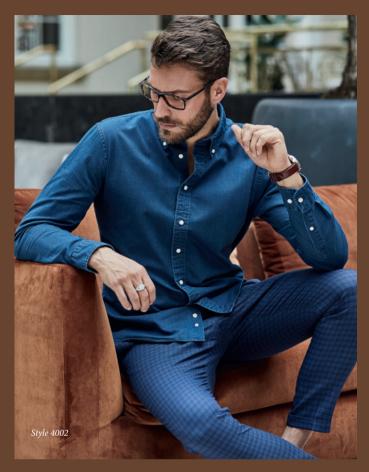

#### Casual Twill Shirt

This washed indigo twill shirt has a slim and comfortable fit, detailed with a button-down collar and a curved hem. A relaxed choice for the office or a weekend luncheon. With its button-down collar and the indigo-dye, this shirt strikes the perfect balance of rugged and refined.