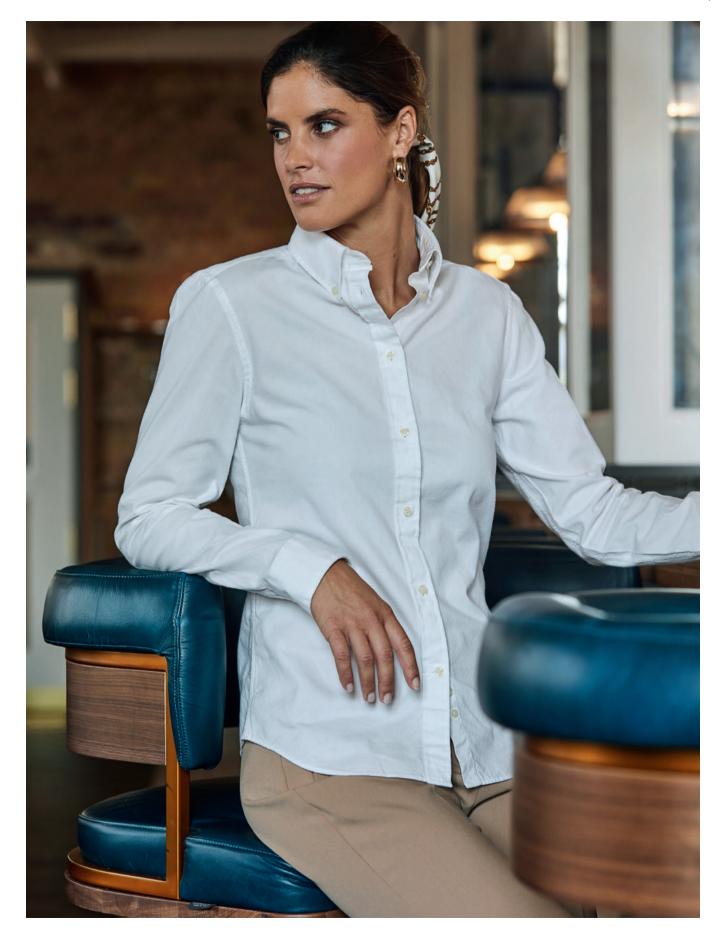

## Perfect Oxford Shirt

Our version of the iconic Oxford Shirt is garment washed for a broken-in look and feel. The shaped fit with box pleat on the back and curved hem offers a classic, relaxed look. May be dressed up with a tie or worn loose and relaxed.

#### Casual Twill Shirt

This washed indigo twill shirt has a slim and comfortable fit, detailed with a button-down collar and a curved hem. A relaxed choice for the office or a weekend luncheon. With its button-down collar and the indigo-dye, this shirt strikes the perfect balance of rugged and refined.