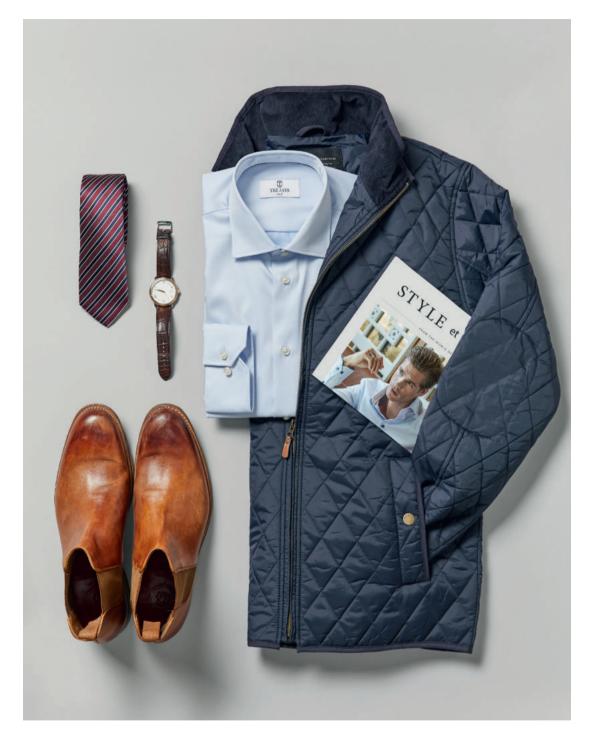

## casual business

Smart casual is a notch down from traditional business which basically means that the suits can be exchanged for the more casual sports jacket for men and a jacket or a dressy sweater for women, and the dress shirt may be exchanged for a casual shirt or even a polo.

## Richmond Jacket

The Richmond jacket is characterized by a supreme, longlasting quality, a shaped fit and a slightly aristocratic vibe. The diamond quilted pattern with lightweight padding, stylish elbow patches, and the detailed collar gives this jacket a sophisticated and classic look. It's perfect for a day in the countryside or a break in the city.