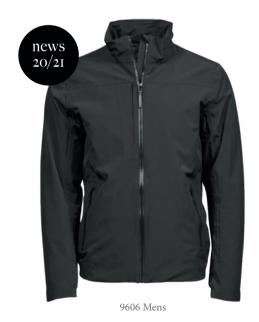

#### All Weather Jacket

Our All Weather Jacket is a modern and sporty business jacket with a practical length and a stylish high collar. It features two large front pockets, a chest pocket, an inner pocket, a waterproof front pocket and pocket zippers.