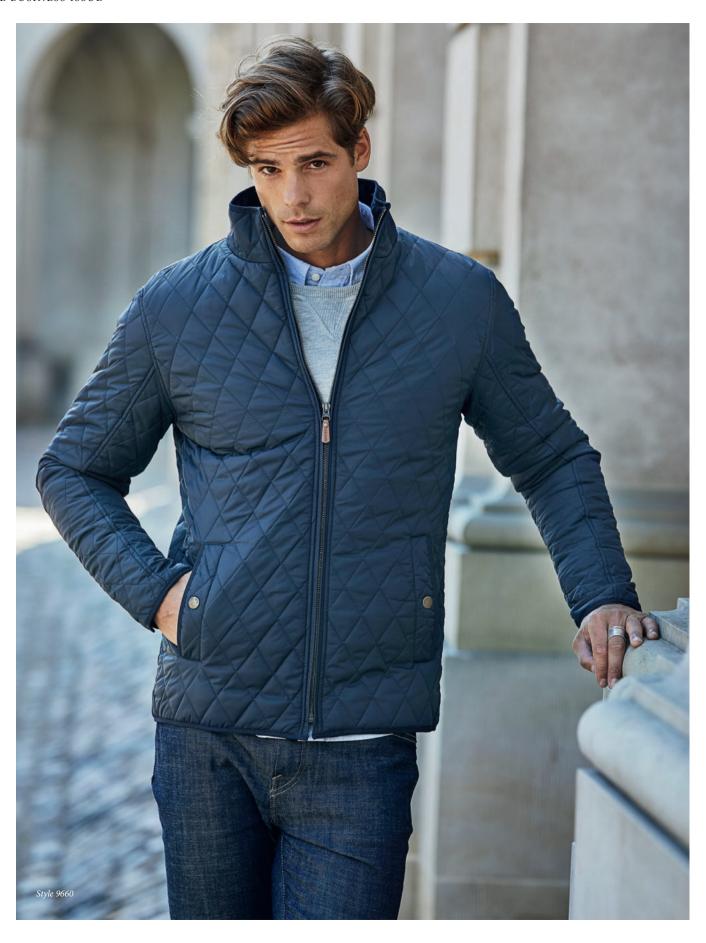

## Richmond Jacket

The Richmond jacket is characterized by a supreme, longlasting quality, a shaped fit and a slightly aristocratic vibe. The diamond quilted pattern with lightweight padding, stylish elbow patches, and the detailed collar gives this jacket a sophisticated and classic look. It's perfect for a day in the countryside or a break in the city.