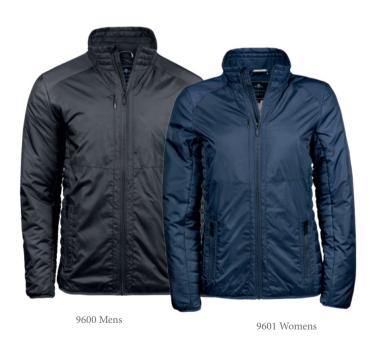

## Newport Jacket

Trendsetting sporty jacket in soft quality 300T polyester and high quality soft DuPont™ padding.

This jacket features 2 large front pockets, inner pocket and a hidden chest pocket. The hem and cuffs are finished with a flexible elastic band.