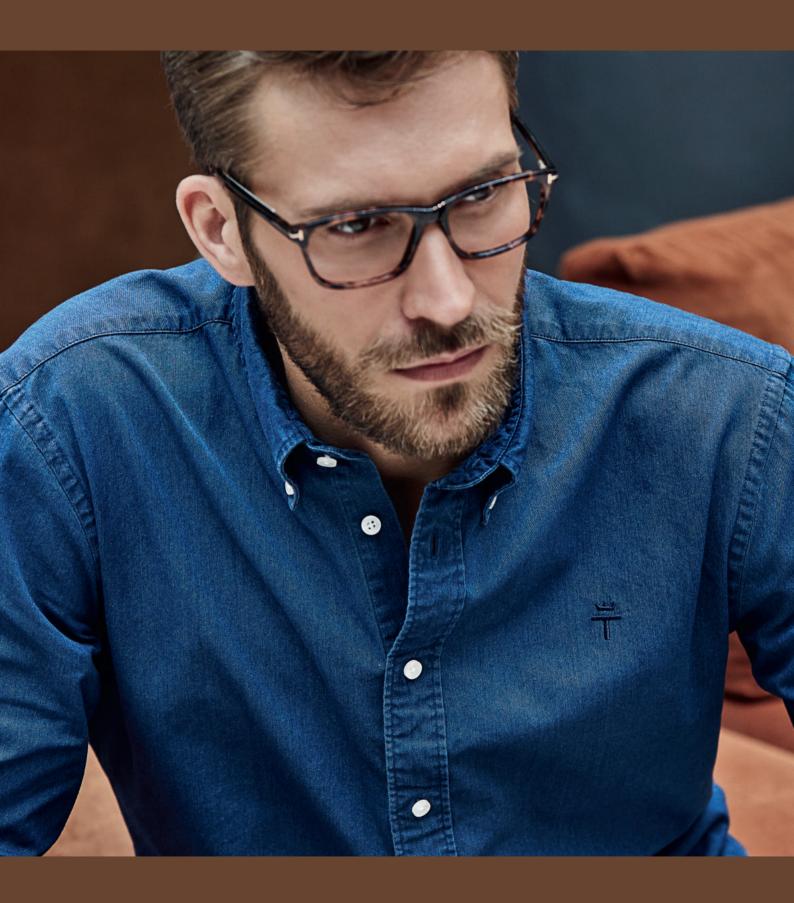

#### Casual Twill Shirt

This washed indigo twill shirt has a slim and comfortable fit, detailed with a button-down collar and a curved hem. A relaxed choice for the office or a weekend luncheon. With its button-down collar and the indigo-dye, this shirt strikes the perfect balance of rugged and refined.