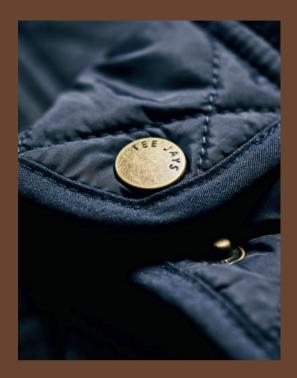

Cool details like a collar with corduroy, elbow patches and brass buttons makes the Richmond Jacket outstanding.

## Richmond Jacket

The Richmond jacket is characterized by a supreme, longlasting quality, a shaped fit and a slightly aristocratic vibe. The diamond quilted pattern with lightweight padding, stylish elbow patches, and the detailed collar gives this jacket a sophisticated and classic look. It's perfect for a day in the countryside or a break in the city.