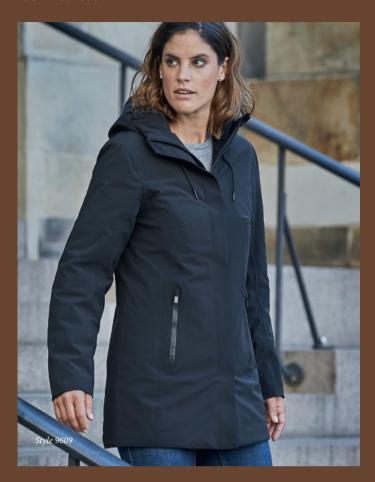

#### All Weather Parka

The All Weather Parka is a long city parka with a classic yet sporty vibe, perfect for the modern business man or woman. It has a smooth and flawless surface and features two large front pockets and a spacious inner pocket. The men's edition has a high collar, while the women's edition features a perfect fitted hood. The magnetic invisible buttons make for a stylish and functional detail.

9609 Womens

9608 Mens