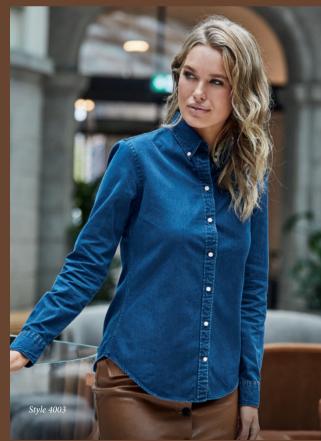

#### Casual Twill Shirt

This washed indigo twill shirt has a slim and comfortable fit, detailed with a button-down collar and a curved hem. A relaxed choice for the office or a weekend luncheon. With its button-down collar and the indigo-dye, this shirt strikes the perfect balance of rugged and refined.