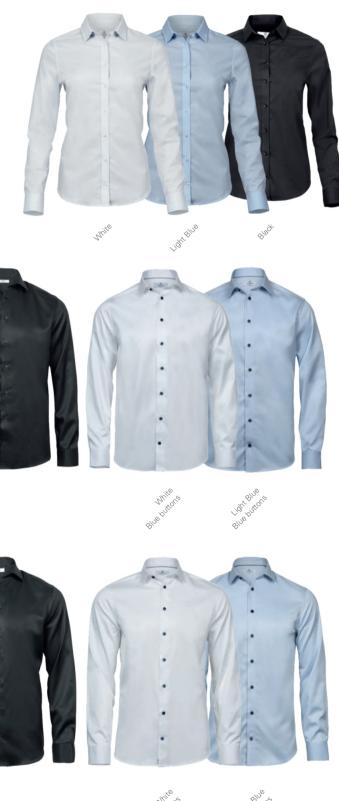

Our luxury twofold Twill Shirt is the king of our dress shirt range. The closely woven cotton provides dense opacity, making this a smart shirt that will retain its shape and look sharp, day in, day out.

# **Luxury Shirts**

The Womens Stretch Luxury Shirt is a fitted dress shirt with stretch. It has a shaped body with elegant pearl buttons. The perfect match to our luxury twofold mens Twill Shirt, which is the king of our dress shirt range.

Our Luxury Mens Shirt is strong but lightweight, an unsurpassed combination of luxury and durability.

4021 Mens Luxury Shirt Slim Fit

Alue buttons

Light Buttone