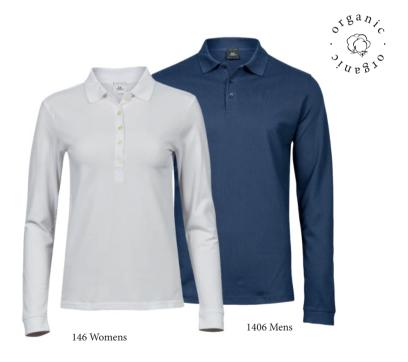

# Luxury Stretch Long Sleeve Polo

Our luxury polo shirt with long sleeves. Like the short-sleeved model it is made from a cotton/elastane fabric that gives you excellent comfort and a perfect fitting. It features a tailored fit, a mini pique finish, and a flat knit collar with elastane, and the sleeves are finished with low cut cuffs with elastane.