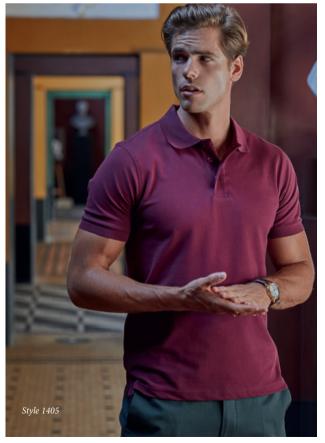

#### Luxury Stretch V-neck Polo

The Luxury Stretch V-neck Polo is an elegant women's polo shirt made from cotton/elastane to ensure perfect comfort and an excellent fit.

Made with a sporty V-neck, this polo shirt has a vibrant and young feel and is the perfect match for our 1405 polo.