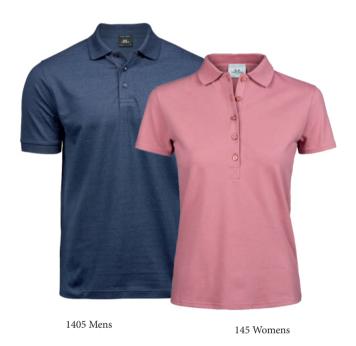

## Luxury Stretch Polo

This is simply the ultimate polo shirt, with a cotton/elastane fabric that ensures perfect comfort and an excellent fitting. The tailored fit, the mini pique fabric, and the flat knit collar with elastane make our unique stretch polo an all-time favorite.

#### Luxury Stretch V-neck Polo

The Luxury Stretch V-neck Polo is an elegant women's polo shirt made from cotton/elastane to ensure perfect comfort and an excellent fit.

Made with a sporty V-neck, this polo shirt has a vibrant and young feel and is the perfect match for our 1405 polo.